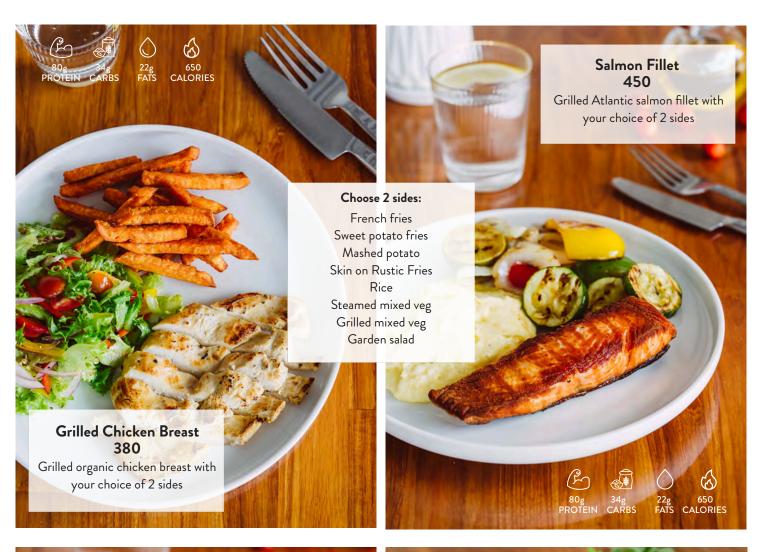

Food Menn

SAUNA | BAR | KITCHEN

Klong Phai Farm's free-range chickens and eggs are raised in the countryside of Thailand by caring farmers under strict observance of international procedures.

Our chicken and eggs used at Amba samui are free from antibiotics and hormones, organic and free range.

and we wouldnt have it any other way.

No MSG, No added preservatives, No Palm oil, No added sugar, Low salt

7% VAT and 10% Service Charge are already included

with black beans, avocado, spicy jalapeño, brown rice, corn, pico de gallo and crisp tortilla chips. Salmon / Chicken / Tofu / Tempeh 400