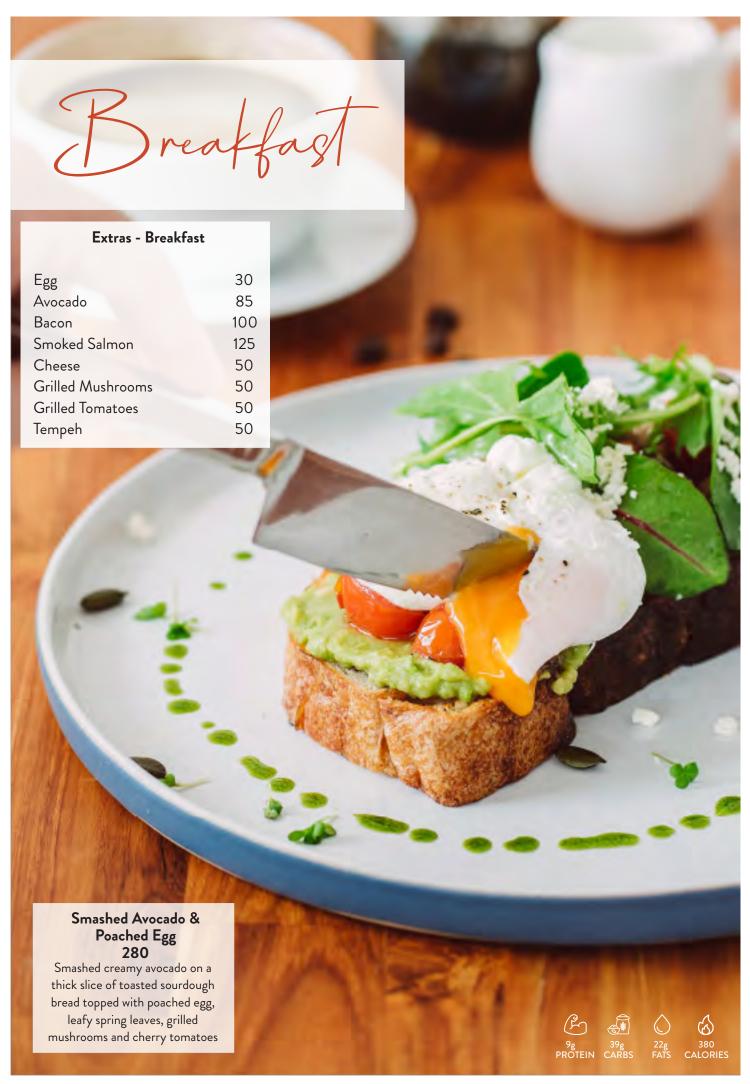

Food Menn

SAUNA | BAR | KITCHEN

Klong Phai Farm's free-range chickens and eggs are raised in the countryside of Thailand by caring farmers under strict observance of international procedures.

Our chicken and eggs used at Amba samui are free from antibiotics and hormones, organic and free range.

and we wouldnt have it any other way.

No MSG, No added preservatives, No Palm oil, No added sugar, Low salt

7% VAT and 10% Service Charge are already included

with black beans, avocado, spicy jalapeño, brown rice, corn, pico de gallo and crisp tortilla chips. Salmon / Chicken / Tofu / Tempeh 400