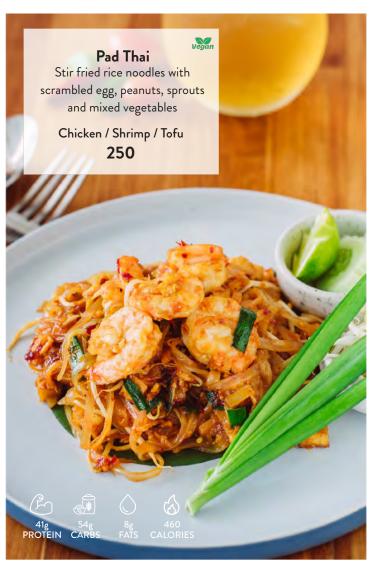

No Palm oil, No added sugar, Low salt







7% VAT and 10% Service Charge are already included











with black beans, avocado, spicy jalapeño, brown rice, corn, pico de gallo and crisp tortilla chips. Salmon / Chicken / Tofu / Tempeh 400

















# Burgers

## Black Angus Beef Burger 450

Tender beef burger served with melted cheddar cheese, homemade pickles, salad and our signature onion jam. Served with fries

# Peri Peri Chicken Burger 420

A spicy marinated chicken breast with juicy grilled pineapple, tomato and crispy lettuce. Served with fries and paprika mayo

## Plant Based Burger 400

Plant Based Omni Meat burger with vegan cheese. Pickles, salad and caramelised onion jam.

Served with fries

PLANTOUS PUNION





7% VAT and 10% Service Charge are already included













# Mac N' Cheese 380 Macaroni covered in a velvety cheese sauce, baked to golden perfection. A comforting classic that never fails to satisfy. Mushroom Alfedo 300 A creamy homemade sauce with your choice of bacon or mushrooms Pomodoro 300 A delicious rich tomato based sauce with cherry tomatoes, ask your server if you'd like some spice Pesto Pasta 300 Tender pasta tossed in a rich basil pesto sauce, sprinkled with garlic, pine nuts, and Parmesan cheese













WE HELP THE ENVIRONMENT BY REDUCING
SINGLE USE PLASTIC, RECYCLING AND USING
ORGANIC AND LOCAL FRUIT AND VEGETABLES
WHEREVER POSSIBLE.