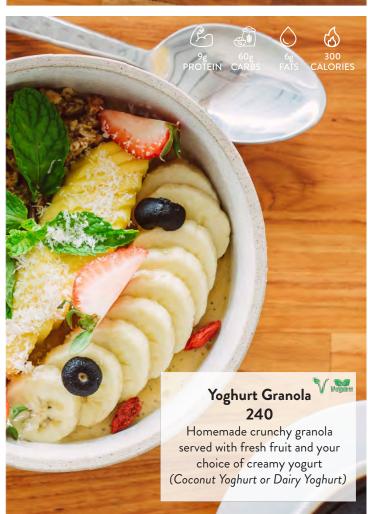

Food Menn

SAUNA | BAR | KITCHEN























































Klong Phai Farm's free-range chickens and eggs are raised in the countryside of Thailand by caring farmers under strict observance of international procedures.

Our chicken and eggs used at Amba samui are free from antibiotics and hormones, organic and free range.

and we wouldnt have it any other way.

No MSG, No added preservatives, No Palm oil, No added sugar, Low salt







7% VAT and 10% Service Charge are already included











with black beans, avocado, spicy jalapeño, brown rice, corn, pico de gallo and crisp tortilla chips. Salmon / Chicken / Tofu / Tempeh 400

















# Burgers

## Black Angus Beef Burger 450

Tender beef burger served with melted cheddar cheese, homemade pickles, salad and our signature onion jam. Served with fri