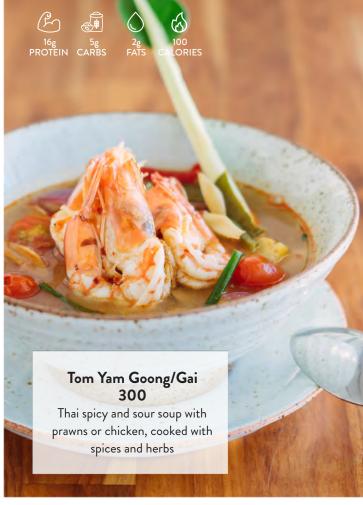

Food Menn

SAUNA | BAR | KITCHEN

Klong Phai Farm's free-range chickens and eggs are raised in the countryside of Thailand by caring farmers under strict observance of international procedures.

Our chicken and eggs used at Amba samui are free from antibiotics and hormones, organic and free range.

and we wouldnt have it any other way.

No MSG, No added preservatives, No Palm oil, No added sugar, Low salt

7% VAT and 10% Service Charge are already included

with black beans, avocado, spicy jalapeño, brown rice, corn, pico de gallo and crisp tortilla chips. Salmon / Chicken / Tofu / Tempeh 400