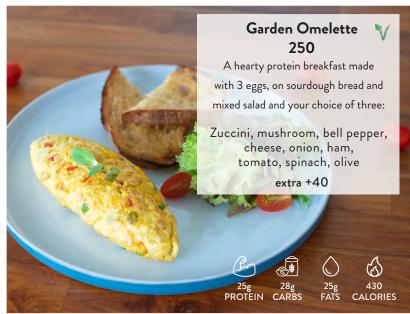

Food Menn

SAUNA | BAR | KITCHEN

Klong Phai Farm's free-range chickens and eggs are raised in the countryside of Thailand by caring farmers under strict observance of international procedures.

Our chicken and eggs used at Amba samui are free from antibiotics and hormones, organic and free range.

and we wouldnt have it any other way.

No MSG, No added preservatives, No Palm oil, No added sugar, Low salt

7% VAT and 10% Service Charge are already included

with black beans, avocado, spicy jalapeño, brown rice, corn, pico de gallo and crisp tortilla chips. Salmon / Chicken / Tofu / Tempeh 400