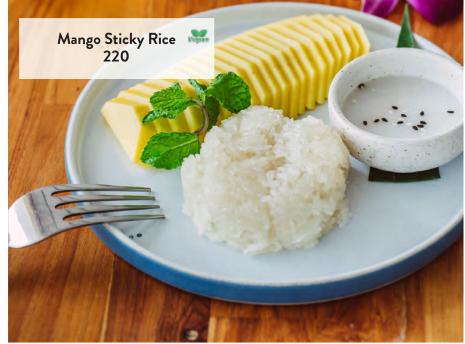

inated chicken breast with juicy grilled pineapple, tomato and crispy lettuce. Served with fries and paprika mayo

## Plant Based Burger 400

Plant Based Omni Meat burger with vegan cheese. Pickles, salad and caramelised onion jam.

Served with fries

PLANTOUS PUNION





7% VAT and 10% Service Charge are already included













# Mac N' Cheese 380 Macaroni covered in a velvety cheese sauce, baked to golden perfection. A comforting classic that never fails to satisfy. Mushroom Alfedo 300 A creamy homemade sauce with your choice of bacon or mushrooms Pomodoro 300 A delicious rich tomato based sauce with cherry tomatoes, ask your server if you'd like some spice Pesto Pasta 300 Tender pasta tossed in a rich basil pesto sauce, sprinkled with garlic, pine nuts, and Parmesan cheese













WE HELP THE ENVIRONMENT BY REDUCING
SINGLE USE PLASTIC, RECYCLING AND USING
ORGANIC AND LOCAL FRUIT AND VEGETABLES
WHEREVER POSSIBLE.