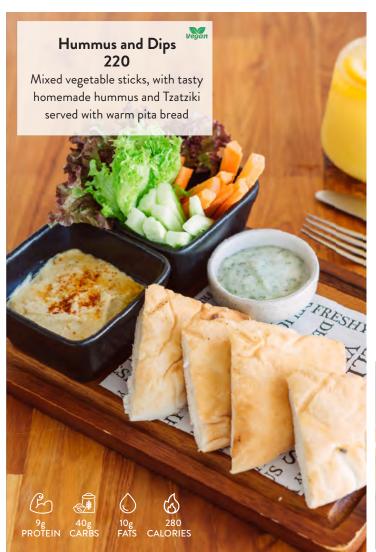

Food Menn

SAUNA | BAR | KITCHEN























































Klong Phai Farm's free-range chickens and eggs are raised in the countryside of Thailand by caring farmers under strict observance of international procedures.

Our chicken and eggs used at Amba samui are free from antibiotics and hormones, organic and free range.

and we wouldnt have it any other way.

No MSG, No added preservatives, No Palm oil, No added sugar, Low salt







7% VAT and 10% Service Charge are already included











with black beans, avocado, spicy jalapeño, brown rice, corn, pico de gallo and crisp tortilla chips. Salmon / Chicken / Tofu / Tempeh 400

















# Burgers

## Black Angus Beef Burger 450

Tender beef burger served with melted cheddar cheese, homemade pickles, salad and our signature onion jam. Served with fries

# Peri Peri Chic