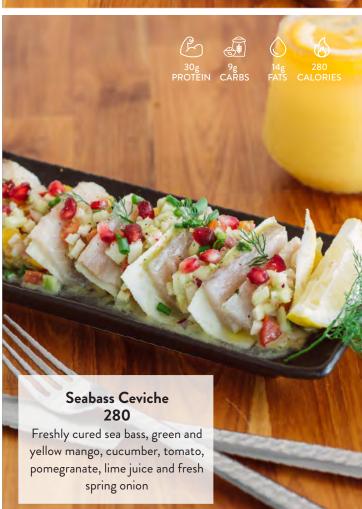

Food Menn

SAUNA | BAR | KITCHEN























































Klong Phai Farm's free-range chickens and eggs are raised in the countryside of Thailand by caring farmers under strict observance of international procedures.

Our chicken and eggs used at Amba samui are free from antibiotics and hormones, organic and free range.

and we wouldnt have it any other way.

No MSG, No added preservatives, No Palm oil, No added sugar, Low salt







7% VAT and 10% Service Charge are already included











with black beans, avocado, spicy jalapeño, brown rice, corn, pico de gallo and crisp tortilla chips. Salmon / Chicken / Tofu / Tempeh 400

















# Burgers

## Black Angus Beef Burger 450

Tender beef burger served with melted cheddar cheese, homemade pickles, salad and our signature onion jam. Served with fries

# Peri Peri Chicken