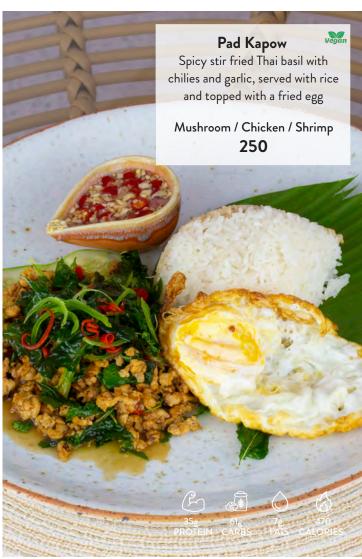

o Palm oil, No added sugar, Low salt







7% VAT and 10% Service Charge are already included











with black beans, avocado, spicy jalapeño, brown rice, corn, pico de gallo and crisp tortilla chips. Salmon / Chicken / Tofu / Tempeh 400

















# Burgers

## Black Angus Beef Burger 450

Tender beef burger served with melted cheddar cheese, homemade pickles, salad and our signature onion jam. Served with fries

# Peri Peri Chicken Burger 420

A spicy marinated chicken breast with juicy grilled pineapple, tomato and crispy lettuce. Served with fries and paprika mayo

## Plant Based Burger 400

Plant Based Omni Meat burger with vegan cheese. Pickles, salad and caramelised onion jam.

Served with fries

PLANTOUS PUNION





7% VAT and 10% Service Charge are already included













# Mac N' Cheese 380 Macaroni covered in a velvety cheese sauce, baked to golden perfection. A comforting classic that never fails to satisfy. Mushroom Alfedo 300 A creamy homemade sauce with your choice of bacon or mushrooms Pomodoro 300 A delicious rich tomato based sauce with cherry tomatoes, ask your server if you'd like some spice Pesto Pasta 300 Tender pasta tossed in a rich basil pesto sauce, sprinkled with garlic, pine nuts, and Parmesan cheese













WE HELP THE ENVIRONMENT BY REDUCING
SINGLE USE PLASTIC, RECYCLING AND USING
ORGANIC AND LOCAL FRUIT AND VEGETABLES
WHEREVER POSSIBLE.