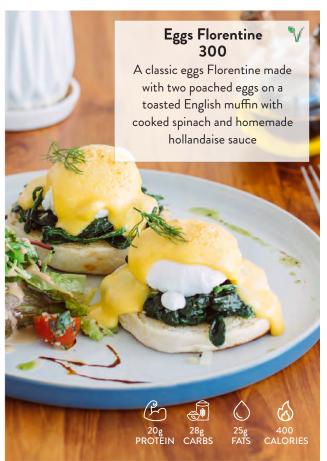

Food Menn

SAUNA | BAR | KITCHEN

Klong Phai Farm's free-range chickens and eggs are raised in the countryside of Thailand by caring farmers under strict observance of international procedures.

Our chicken and eggs used at Amba samui are free from antibiotics and hormones, organic and free range.

and we wouldnt have it any other way.

No MSG, No added preservatives, No Palm oil, No added sugar, Low salt

7% VAT and 10% Service Charge are already included

with black beans, avocado, spicy jalapeño, brown rice, corn, pico de gallo and crisp tortilla chips. Salmon / Chicken / Tofu / Tempeh 400