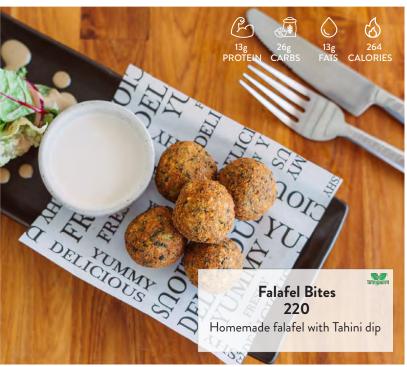

Food Menn

SAUNA | BAR | KITCHEN























































Klong Phai Farm's free-range chickens and eggs are raised in the countryside of Thailand by caring farmers under strict observance of international procedures.

Our chicken and eggs used at Amba samui are free from antibiotics and hormones, organic and free range.

and we wouldnt have it any other way.

No MSG, No added preservatives, No Palm oil, No added sugar, Low salt







7% VAT and 10% Service Charge are already included











with black beans, avocado, spicy jalapeño, brown rice, corn, pico de gallo and crisp tortilla chips. Salmon / Chicken / Tofu / Tempeh 400

















# Burgers

## Black Angus Beef Burger 450

Tender beef burger served with melted cheddar cheese, homemade pickles, salad and our signature onion jam. Served with fries

# Peri P