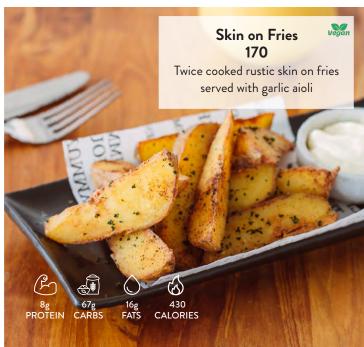

Food Menn

SAUNA | BAR | KITCHEN























































Klong Phai Farm's free-range chickens and eggs are raised in the countryside of Thailand by caring farmers under strict observance of international procedures.

Our chicken and eggs used at Amba samui are free from antibiotics and hormones, organic and free range.

and we wouldnt have it any other way.

No MSG, No added preservatives, No Palm oil, No added sugar, Low salt







7% VAT and 10% Service Charge are already included











with black beans, avocado, spicy jalapeño, brown rice, corn, pico de gallo and crisp tortilla chips. Salmon / Chicken / Tofu / Tempeh 400

















# Burgers

## Black Angus Beef Burger 450

Tender beef burger served with melted cheddar cheese, homemade pickles, salad and our signature onion jam. Served with fries

# Peri Peri Chicke