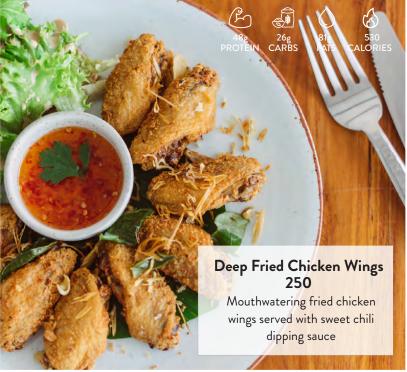

Food Menn

SAUNA | BAR | KITCHEN























































Klong Phai Farm's free-range chickens and eggs are raised in the countryside of Thailand by caring farmers under strict observance of international procedures.

Our chicken and eggs used at Amba samui are free from antibiotics and hormones, organic and free range.

and we wouldnt have it any other way.

No MSG, No added preservatives, No Palm oil, No added sugar, Low salt







7% VAT and 10% Service Charge are already included











with black beans, avocado, spicy jalapeño, brown rice, corn, pico de gallo and crisp tortilla chips. Salmon / Chicken / Tofu / Tempeh 400

















# Burgers

## Black Angus Beef Burger 450

Tender beef burger served with melted cheddar cheese, homemade pickles, salad and our signature onion jam. Served with fries

# Peri Peri