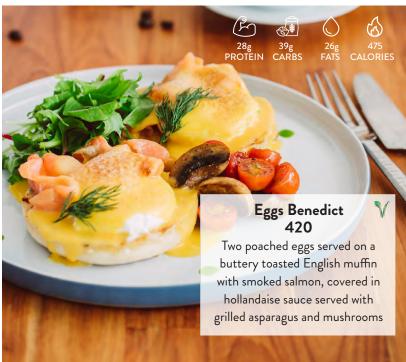

Food Menn

SAUNA | BAR | KITCHEN

Klong Phai Farm's free-range chickens and eggs are raised in the countryside of Thailand by caring farmers under strict observance of international procedures.

Our chicken and eggs used at Amba samui are free from antibiotics and hormones, organic and free range.

and we wouldnt have it any other way.

No MSG, No added preservatives, No Palm oil, No added sugar, Low salt

7% VAT and 10% Service Charge are already included

with black beans, avocado, spicy jalapeño, brown rice, corn, pico de gallo and crisp tortilla chips. Salmon / Chicken / Tofu / Tempeh 400