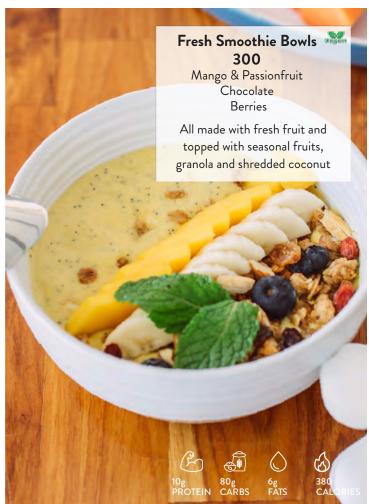

Food Menn

SAUNA | BAR | KITCHEN























































Klong Phai Farm's free-range chickens and eggs are raised in the countryside of Thailand by caring farmers under strict observance of international procedures.

Our chicken and eggs used at Amba samui are free from antibiotics and hormones, organic and free range.

and we wouldnt have it any other way.

No MSG, No added preservatives, No Palm oil, No added sugar, Low salt







7% VAT and 10% Service Charge are already included











with black beans, avocado, spicy jalapeño, brown rice, corn, pico de gallo and crisp tortilla chips. Salmon / Chicken / Tofu / Tempeh 400

















# Burgers

## Black Angus Beef Burger 450

Tender beef burger served with melted cheddar cheese, homemade pickles, salad and our signature onion jam. Served with fries