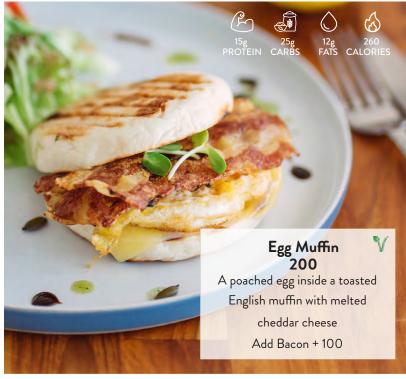

Food Menn

SAUNA | BAR | KITCHEN

Klong Phai Farm's free-range chickens and eggs are raised in the countryside of Thailand by caring farmers under strict observance of international procedures.

Our chicken and eggs used at Amba samui are free from antibiotics and hormones, organic and free range.

and we wouldnt have it any other way.

No MSG, No added preservatives, No Palm oil, No added sugar, Low salt

7% VAT and 10% Service Charge are already included

with black beans, avocado, spicy jalapeño, brown rice, corn, pico de gallo and crisp tortilla chips. Salmon / Chicken / Tofu / Tempeh 400