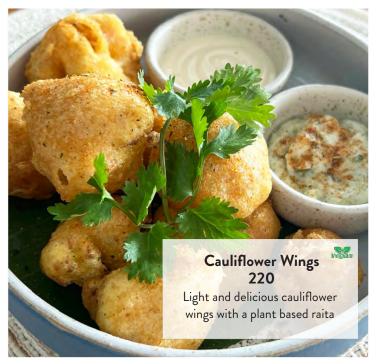

Food Menn

SAUNA | BAR | KITCHEN























































Klong Phai Farm's free-range chickens and eggs are raised in the countryside of Thailand by caring farmers under strict observance of international procedures.

Our chicken and eggs used at Amba samui are free from antibiotics and hormones, organic and free range.

and we wouldnt have it any other way.

No MSG, No added preservatives, No Palm oil, No added sugar, Low salt







7% VAT and 10% Service Charge are already included











with black beans, avocado, spicy jalapeño, brown rice, corn, pico de gallo and crisp tortilla chips. Salmon / Chicken / Tofu / Tempeh 400

















# Burgers

## Black Angus Beef Burger 450

Tender beef burger served with melted cheddar cheese, homemade pickles, salad and our signature onion jam. Served with fries

# Peri Peri Chicken Burg