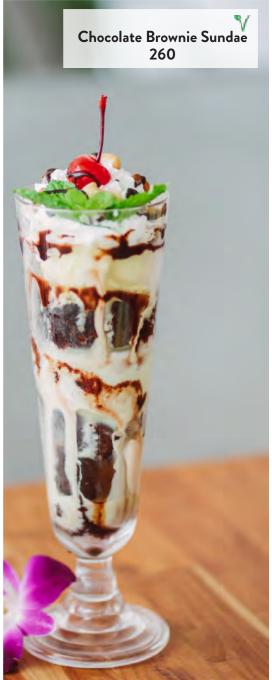

marinated chicken breast with juicy grilled pineapple, tomato and crispy lettuce. Served with fries and paprika mayo

## Plant Based Burger 400

Plant Based Omni Meat burger with vegan cheese. Pickles, salad and caramelised onion jam.

Served with fries

PLANTOUS PUNION





7% VAT and 10% Service Charge are already included













# Mac N' Cheese 380 Macaroni covered in a velvety cheese sauce, baked to golden perfection. A comforting classic that never fails to satisfy. Mushroom Alfedo 300 A creamy homemade sauce with your choice of bacon or mushrooms Pomodoro 300 A delicious rich tomato based sauce with cherry tomatoes, ask your server if you'd like some spice Pesto Pasta 300 Tender pasta tossed in a rich basil pesto sauce, sprinkled with garlic, pine nuts, and Parmesan cheese













WE HELP THE ENVIRONMENT BY REDUCING
SINGLE USE PLASTIC, RECYCLING AND USING
ORGANIC AND LOCAL FRUIT AND VEGETABLES
WHEREVER POSSIBLE.