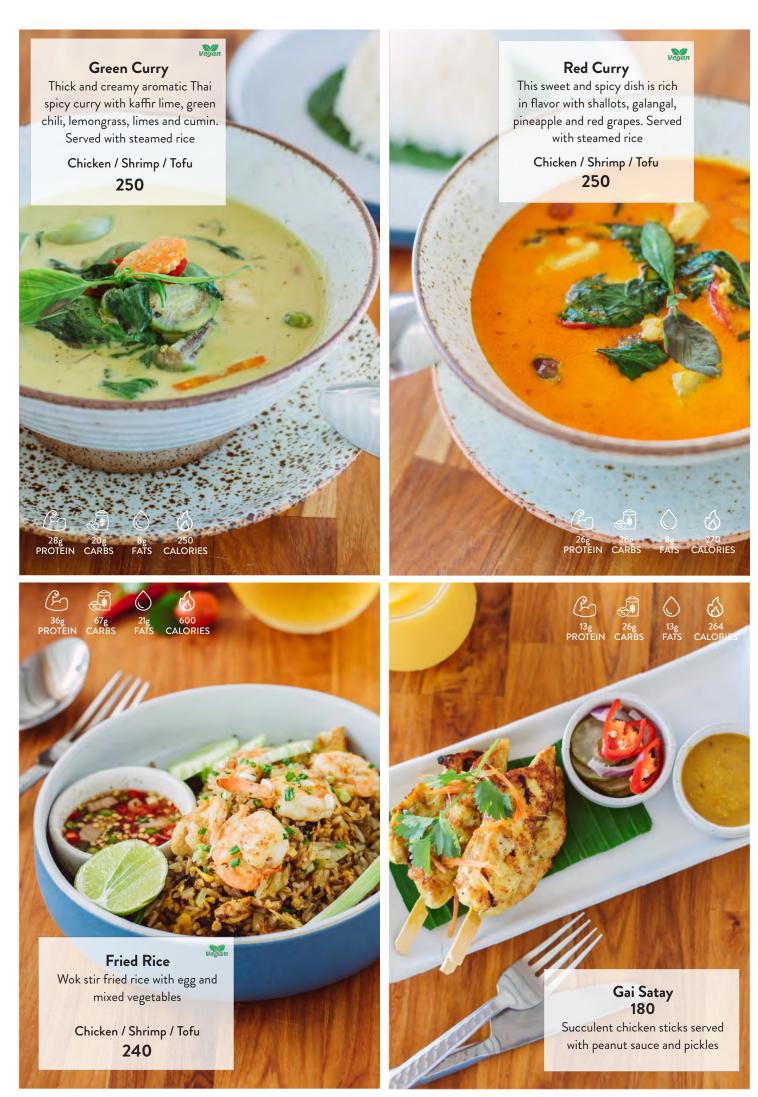

ave it any other way.

No MSG, No added preservatives, No Palm oil, No added sugar, Low salt







7% VAT and 10% Service Charge are already included











with black beans, avocado, spicy jalapeño, brown rice, corn, pico de gallo and crisp tortilla chips. Salmon / Chicken / Tofu / Tempeh 400

















# Burgers

## Black Angus Beef Burger 450

Tender beef burger served with melted cheddar cheese, homemade pickles, salad and our signature onion jam. Served with fries

# Peri Peri Chicken Burger 420

A spicy marinated chicken breast with juicy grilled pineapple, tomato and crispy lettuce. Served with fries and paprika mayo

## Plant Based Burger 400

Plant Based Omni Meat burger with vegan cheese. Pickles, salad and caramelised onion jam.

Served with fries

PLANTOUS PUNION





7% VAT and 10% Service Charge are already included













# Mac N' Cheese 380 Macaroni covered in a velvety cheese sauce, baked to golden perfection. A comforting classic that never fails to satisfy. Mushroom Alfedo 300 A creamy homemade sauce with your choice of bacon or mushrooms Pomodoro 300 A delicious rich tomato based sauce with cherry tomatoes, ask your server if you'd like some spice Pesto Pasta 300 Tender pasta tossed in a rich basil pesto sauce, sprinkled with garlic, pine nuts, and Parmesan cheese













WE HELP THE ENVIRONMENT BY REDUCING
SINGLE USE PLASTIC, RECYCLING AND USING
ORGANIC AND LOCAL FRUIT AND VEGETABLES
WHEREVER POSSIBLE.