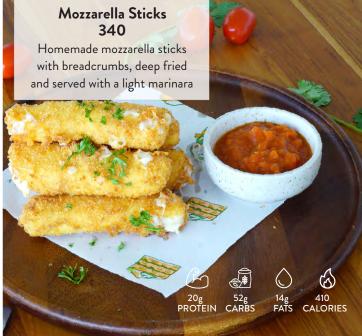

Food Menn

SAUNA | BAR | KITCHEN























































Klong Phai Farm's free-range chickens and eggs are raised in the countryside of Thailand by caring farmers under strict observance of international procedures.

Our chicken and eggs used at Amba samui are free from antibiotics and hormones, organic and free range.

and we wouldnt have it any other way.

No MSG, No added preservatives, No Palm oil, No added sugar, Low salt







7% VAT and 10% Service Charge are already included











with black beans, avocado, spicy jalapeño, brown rice, corn, pico de gallo and crisp tortilla chips. Salmon / Chicken / Tofu / Tempeh 400

















# Burgers

## Black Angus Beef Burger 450

Tender beef burger served with melted cheddar cheese, homemade pickles, salad and our signature onion jam. Served with fries

# Peri Peri Chicken Bu