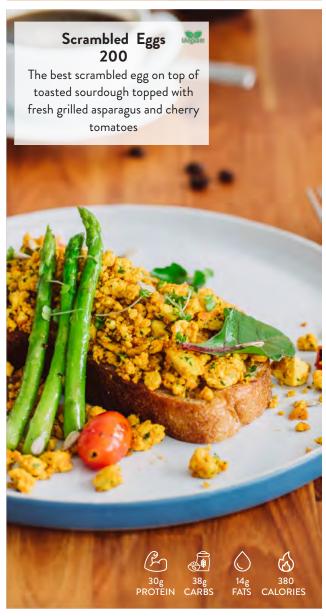

Food Menn

SAUNA | BAR | KITCHEN

Klong Phai Farm's free-range chickens and eggs are raised in the countryside of Thailand by caring farmers under strict observance of international procedures.

Our chicken and eggs used at Amba samui are free from antibiotics and hormones, organic and free range.

and we wouldnt have it any other way.

No MSG, No added preservatives, No Palm oil, No added sugar, Low salt

7% VAT and 10% Service Charge are already included

with black beans, avocado, spicy jalapeño, brown rice, corn, pico de gallo and crisp tortilla chips. Salmon / Chicken / Tofu / Tempeh 400