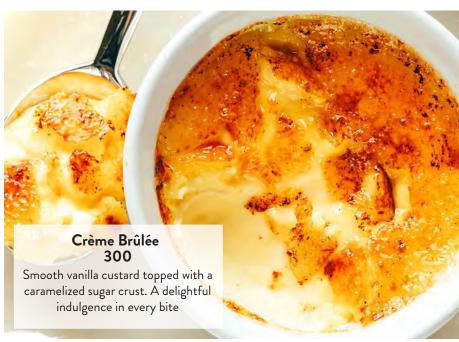

arinated chicken breast with juicy grilled pineapple, tomato and crispy lettuce. Served with fries and paprika mayo

## Plant Based Burger 400

Plant Based Omni Meat burger with vegan cheese. Pickles, salad and caramelised onion jam.

Served with fries

PLANTOUS PUNION





7% VAT and 10% Service Charge are already included













# Mac N' Cheese 380 Macaroni covered in a velvety cheese sauce, baked to golden perfection. A comforting classic that never fails to satisfy. Mushroom Alfedo 300 A creamy homemade sauce with your choice of bacon or mushrooms Pomodoro 300 A delicious rich tomato based sauce with cherry tomatoes, ask your server if you'd like some spice Pesto Pasta 300 Tender pasta tossed in a rich basil pesto sauce, sprinkled with garlic, pine nuts, and Parmesan cheese













WE HELP THE ENVIRONMENT BY REDUCING
SINGLE USE PLASTIC, RECYCLING AND USING
ORGANIC AND LOCAL FRUIT AND VEGETABLES
WHEREVER POSSIBLE.