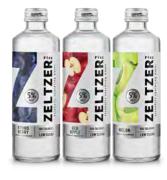

### **SPIRITS**

**Absolute Vodka** Bacardi Blanco Malibu Captain Morgan Tequila Gin

180

ZELTZER 5% ACL 190 Low Sugar and Just 100 Calories

Kyoho Berry Melon Red Apple