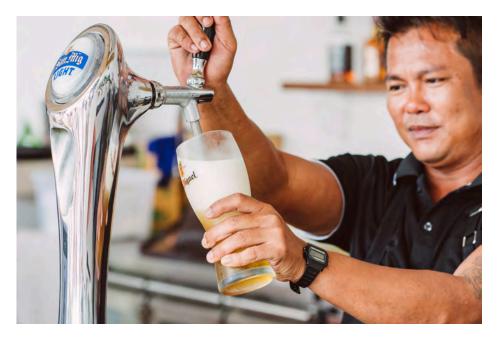

# BEER

| Singha,Chang,Leo   | 110        |
|--------------------|------------|
| San Miguel Light   | 125        |
| Hoegarden Rose     | 390        |
| Leffe Blonde       | 390        |
| San Minuel Danuald |            |
| San Miguel Draught |            |
| Small              | 100        |
| <b>v v</b>         | 100<br>180 |