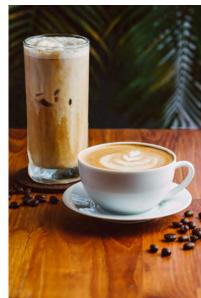

### COFFEE

| Espresso                | 80  |
|-------------------------|-----|
| Americano               | 80  |
| Hot Latte / Cappuccino  | 100 |
| Iced Latte / Cappuccino | 120 |
| Caramel Macchiato       | 120 |
| Hot Mocha               | 120 |
| Iced Mocha              | 150 |