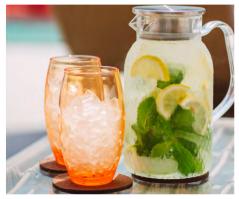

### VITAMIN WATER JUGS 140 Still/Sparkling

Ginger, Lemon & Mint Lemon, Cucumber & Rosemary Watermelon, Mint & Chia Seed Pineapple, Cucumber & Mint Blackberries, Orange & Ginger

125

**BIO FIZZ** 

Lemongrass Tamarind & Ginger Roselle